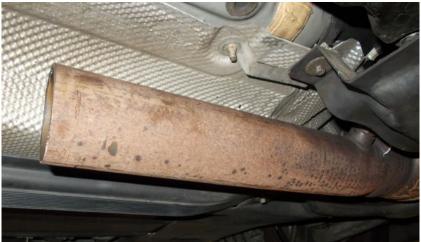

Estimated Fitting Time: 90 Minutes

When fitting the Scorpion secondary de-cats the original system requires cutting in a specific place.

Cut 380mm back from the mounting bracket on the left and right hand downpipe. Once cut remove any burs as the Scorpion pipe work goes over the downpipes.