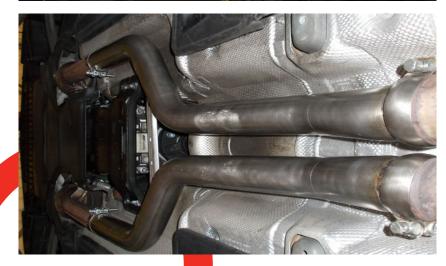

Estimated Fitting Time: 90 Minutes

When fitting the Scorpion secondary de-cats the original system requires cutting in a specific place.

Cut 380mm back from the mounting bracket on the left and right hand downpipe. Once cut remove any burs as the Scorpion pipe work goes over the downpipes.

The original clamps are required when fitting the secondary de-cat pipes.

STAY CONNECTED TO RED POWER.