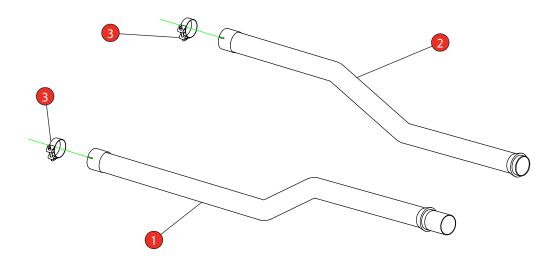

| NO.     | PART NO.   | DESCRIPTION               | QTY | CLASSIFICATION | Motorsport Use Only |
|---------|------------|---------------------------|-----|----------------|---------------------|
| 1       | 035MB      | L/H Secondary De-cat Pipe | 1   | HOMOLOGATED    | No                  |
| 0       | 036MB      | R/H Secondary De-cat Pipe | 4   | DATE           | 27/03/2019          |
| 2       |            |                           | '   | ISSUE          | 02                  |
| Fit Kit |            |                           |     | AUTHORISED     | M.Ydlibi            |
| 3       | Z016.10055 | 68-73mm Clamp             | 2   |                |                     |

The original clamps are required when fitting the secondary de-cat pipes.

STAY CONNECTED TO RED POWER.