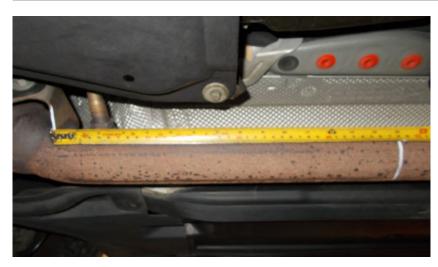

Estimated Fitting Time: 90 Minutes

When fitting the Scorpion secondary de-cats the original system requires cutting in a specific place.

Cut 380mm back from the mounting bracket on the left and right hand downpipe. Once cut remove any burs as the Scorpion pipe work goes over the downpipes.