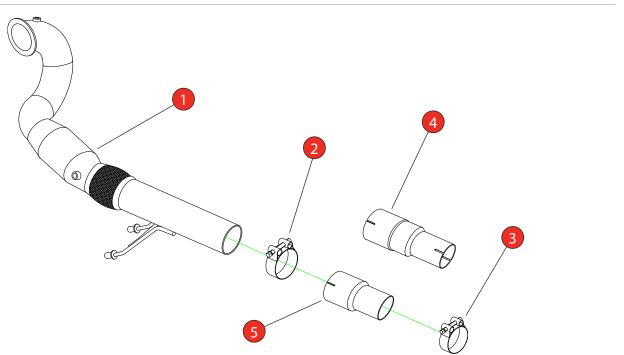

Estimated Fitting Time: 2 Hours

| NO.     | PART NO.   | DESCRIPTION                                      | QTY | DATE  | 21/05/2025 |
|---------|------------|--------------------------------------------------|-----|-------|------------|
| 1       | 836VW      | Downpipe With De-Cat                             | 1   | ISSUE | 00         |
| Fit Kit |            |                                                  |     |       | G O'Shea   |
| 2       | Z016.10064 | 63-68mm Clamp                                    | 1   |       |            |
| -       |            | · · · · · · · · · · · · · · · · · · ·            |     |       |            |
| 3       | Z016.10002 | 51-55mm Clamp                                    | 1   |       |            |
| 4       | AD143      | Adaptor (USE TO FIT TO O.E SYSTEM)               | 1   |       |            |
| 5       | AD144      | Adaptor (USE TO FIT TO SCORPION GPF BACK SYSTEM) | 1   |       |            |

Fit the system following the line diagram on the previous page. Once happy with fitment of Scorpion Exhaust, fully tighten up all clamps.