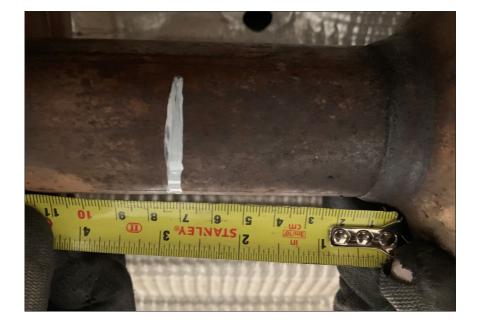

To fit this Scorpion system the original system needs cutting:

**FITTING INSTRUCTIONS** 

HAND BUILT

Measure 70mm back from the front of the weld after the catalyst. Once cut de-bur the pipework as the Scorpion system fits over it.