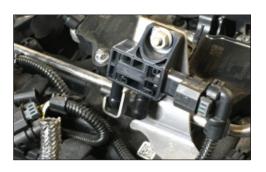

Estimated Fitting Time: 1 Hour 30 Minutes

Blanking Cap Instructions (GPF models only):

Locate the vacuum line running between the downpipe and the pressure sensor on the engine.

Remove the vacuum line from the sensor.

Push the blanking cap onto the sensor port that the vacuum pipe was on.

Gasket: Remove the gasket from the original downpipe and re-install on the Scorpion downpipe