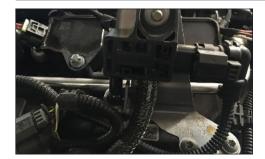

Estimated Fitting Time: 1 Hour 30 Minutes

Blanking Cap Instructions (GPF models only):

Locate the vacuum line running between the downpipe and the pressure sensor on the engine.

Remove the vacuum line from the sensor.

Push the blanking cap onto the sensor port that the vacuum pipe was on.

Gasket: Remove the gasket from the original downpipe and re-install on the Scorpion downpipe