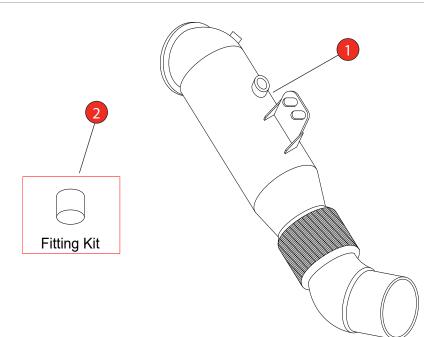

## Estimated Fitting Time: 1 Hour 30 Minutes

| NO.      | PART NO.                                                                                         | DESCRIPTION                              | QTY | CLASSIFICATION | Motorsport Use Only |
|----------|--------------------------------------------------------------------------------------------------|------------------------------------------|-----|----------------|---------------------|
| 1        | 937BM                                                                                            | De-Cat Downpipe                          | 1   | HOMOLOGATED    | No                  |
| Fit Kit  | Fit Kit :- 386FK                                                                                 |                                          |     | DATE           | 28/04/2025          |
| 2        | Z038.10591                                                                                       | Black Silicone Vacuum Blanking Cap - 8mm | 1   | ISSUE          | 02                  |
| NOTE: EN | NOTE: ENSURE SCORPION SYSTEM IS CLEAR OF MOVING PARTS AND ALL ORIGINAL FUNCTIONS WORK CORRECTLY. |                                          |     | AUTHORISED     | G O'Shea            |

Push the blanking cap onto the sensor port that the vacuum pipe was on.

Gasket: Remove the gasket from the original downpipe and re-install on the Scorpion downpipe