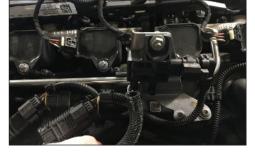

Estimated Fitting Time: 1 Hour 30 Minutes

Blanking Cap Instructions (GPF models only):

Locate the vacuum line running between the downpipe and the pressure sensor on the engine.

Remove the vacuum line from the sensor.

Push the blanking cap onto the sensor port that the vacuum pipe was on.

Gasket: Remove the gasket from the original downpipe and re-install on the Scorpion downpipe