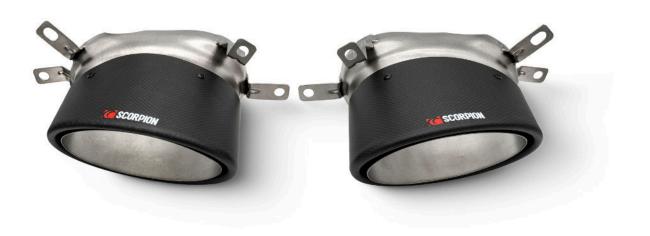

| NO. | PART NO. | DESCRIPTION                         | QTY | DATE  | 25/01/2023 |
|-----|----------|-------------------------------------|-----|-------|------------|
| 1   | 170ASC2  | Carbon Fibre Ascari RS Trims (Pair) | 1   | ISSUE | 00         |
|     |          |                                     |     |       | S Shipley  |