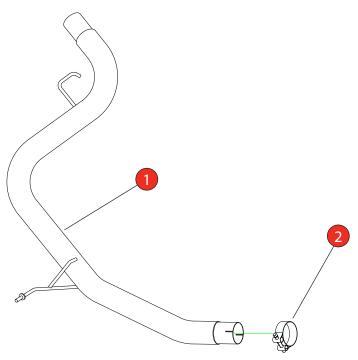

Estimated Fitting Time: 1 Hour

| NO.     | PART NO.   | DESCRIPTION               | QTY |  |  |
|---------|------------|---------------------------|-----|--|--|
| 1       | 830VW      | O.E Resonator Delete Pipe | 1   |  |  |
| Fit Kit |            |                           |     |  |  |
| 2       | Z016.10064 | HD Clamp 63-68mm          | 1   |  |  |

## **Estimated Fitting Time: 1**

Remove the original system, and measure 110mm from the bend along centre of the pipe

Cut the original exhaust at this point. The Scorpion pipe will fit over the original exhaust so ensure all burrs are removed where the pipe has been cut.