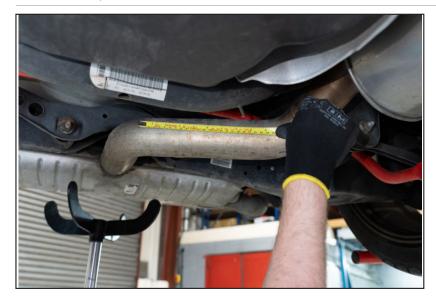

## **Estimated Fitting Time: 1**

Remove the original system, and measure 110mm from the bend along centre of the pipe

Cut the original exhaust at this point. The Scorpion pipe will fit over the original exhaust so ensure all burrs are removed where the pipe has been cut.