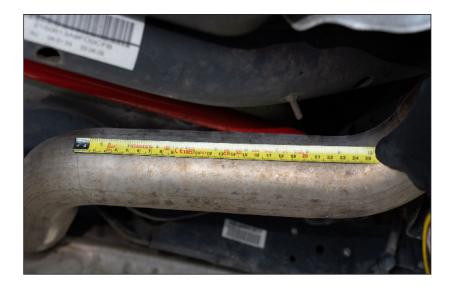

## **Estimated Fitting Time: 1**

Remove the original system, and measure 110mm from the bend along centre of the pipe

Cut the original exhaust at this point. The Scorpion pipe will fit over the original exhaust so ensure all burrs are removed where the pipe has been cut.