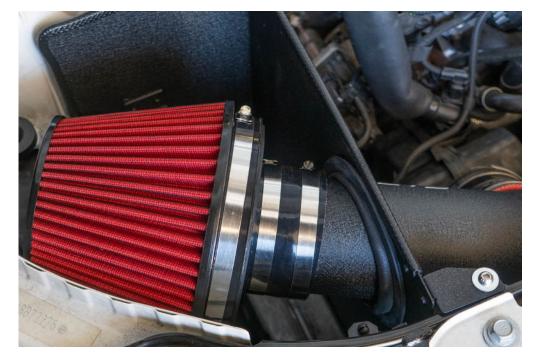

# **STEP 13**

You can now install the air filter and straight silicone coupler. You can tighten these clamps now.

#### **STEP 15**

Tighten the lower clamps now.