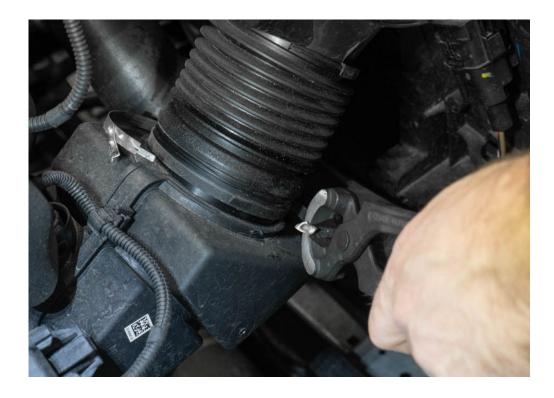

# **INSTALLATION GUIDE**

## CTS TURBO BMW G2X 230/330/430 B46 INTAKE SYSTEM CTS-IT-946





INSTALLATION GUIDE

G2X B46 Intake

#### WHAT IS INCLUDED

1. Intake System



# NOTES

Always make sure the car is safe to work on. Do not work on a hot motor.



# **STEP 1**

Disconnect the MAF electrical connector.



## **STEP 2**

Loosen the clamp and remove the intake silencer from the airbox.





# **STEP 3**

Lift and remove the airbox. Lift from the rear first to get it started as the air box is seated in the air intake inlet.



# **STEP 4**

Cut the lower clamp to remove the intake resonator.





## **STEP 5**

You will need to MAF wiring hardness from the intake resonator.



# STEP 6

Ready for install.







#### **STEP 7**

Install the silicone reducer on to the turbo inlet pipe.

Do not tighten the clamps yet.



## **STEP 8**

Transfer the MAF from the OEM intake to the CTS intake pipe.

Use the provided bolts and washers.





## **STEP 9**

Install the billet post in the lower grommet.



# **STEP 10**

You will need to install the intake pipe with the heat shield attached at the same time.







# STEP 11

Rotate the heat shield into place.



# **STEP 12**

The front mounting point requires the bolt, washer and nut to install.

The rear only requires the bolt and washer.

Do not over tighten.









# **STEP 13**

You can now install the air filter and straight si