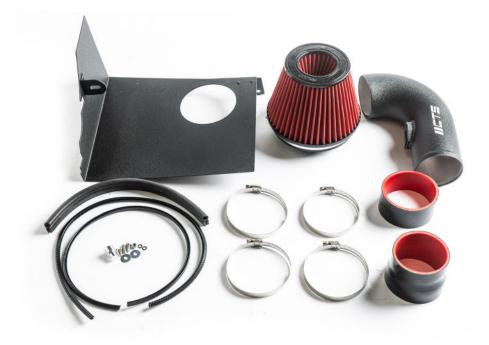

# **INSTALLATION GUIDE**

## CTS TURBO BMW G2X 230/330/430 B46 INTAKE SYSTEM CTS-IT-946





INSTALLATION GUIDE

G2X B46 Intake

#### WHAT IS INCLUDED

1. Intake System



# NOTES

Always make sure the car is safe to work on. Do not work on a hot motor.



# **STEP 1**

Disconnect the MAF electrical connector.



## **STEP 2**

Loosen the clamp and remove the intake silencer from the airbox.





# **STEP 3**

Lift and remove the airbox. Lift from the rear first to get it started as the air box is seated in the air intake inlet.



# **STEP 4**

Cut the lower clamp to remove the intake resonator.





## **STEP 5**

You will need to MAF wiring hardness from the intake resonator.



# STEP 6

Ready for install.







#### **STEP 7**

Install the silicone reducer on to the turbo inlet pipe.

Do not tighten the clamps yet.



## **STEP 8**

Transfer the MAF from the OEM intake t