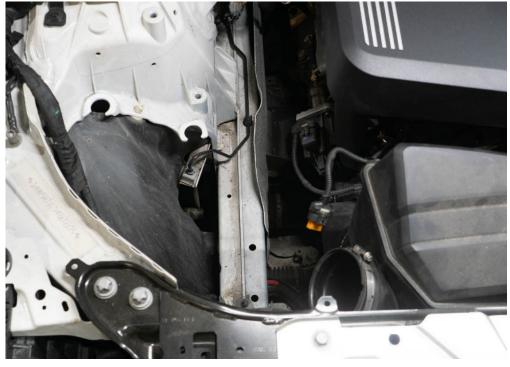

# **STEP 3**

Lift and remove the airbox. Lift from the rear first to get it started as the air box is seated in the air intake inlet.

# **STEP 4**

Cut the lower clamp to remove the intake resonator.