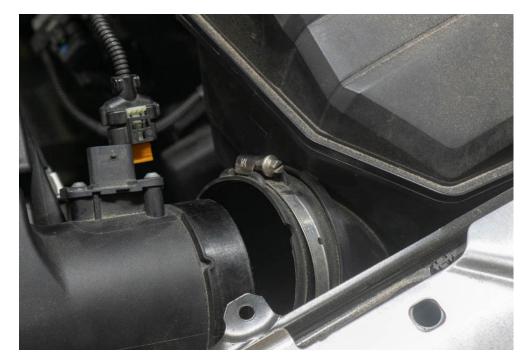

# **INSTALLATION GUIDE**

## CTS TURBO BMW G2X 230/330/430 B46 INTAKE SYSTEM CTS-IT-946





INSTALLATION GUIDE

G2X B46 Intake

#### WHAT IS INCLUDED

1. Intake System



# NOTES

Always make sure the car is safe to work on. Do not work on a hot motor.



# **STEP 1**

Disconnect the MAF electrical connector.



## **STEP 2**

Loosen the clamp and remove the intake silencer from the airbox.





# **STEP 3**

Lift and remove the airbox. Lift from the rear first to get it started as the air box is seated in the air intake inlet.



# **STEP 4**

Cut the lower clamp to remove the intake resonator.





## **STEP 5**

You will need to MAF wiring hardness from the intake resonator.



# STEP 6

Ready for install.







#### **STEP 7**

Install the silicone reducer on to the turbo inlet pipe.

Do not tighten the clamps yet.



## **STEP 8**

Transfer the MAF from the OEM intake to the CTS intake pipe.

Use the provided bolts and washers.





## **STEP 9**

Install the billet post in the lower grommet.



# **STEP 10**

You will need to install the intake pipe with the heat shield attached at the same time.







# STEP 11

Rotate the heat shield into place.



# **STEP 12**

The