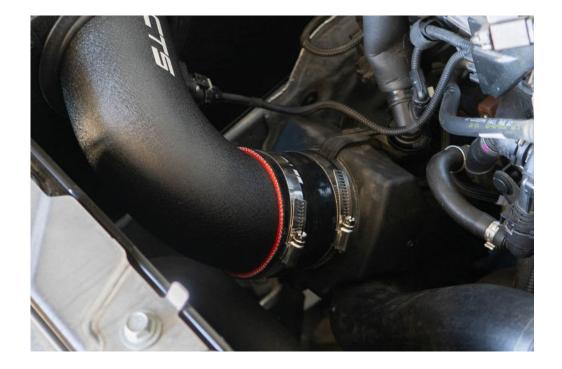

#### **STEP 7**

Install the silicone reducer on to the turbo inlet pipe.

Do not tighten the clamps yet.

# **STEP 13**

You can now install the air filter and straight silicone coupler. You can tighten these clamps now.

#### **STEP 15**

Tighten the lower clamps now.