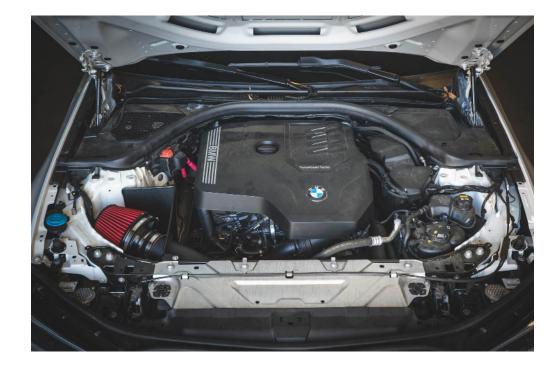

t tighten the clamps yet.



## **STEP 8**

Transfer the MAF from the OEM intake to the CTS intake pipe.

Use the provided bolts and washers.





## **STEP 9**

Install the billet post in the lower grommet.



# **STEP 10**

You will need to install the intake pipe with the heat shield attached at the same time.







# STEP 11

Rotate the heat shield into place.



# **STEP 12**

The front mounting point requires the bolt, washer and nut to install.

The rear only requires the bolt and washer.

Do not over tighten.









# **STEP 13**

You can now install the air filter and straight silicone coupler. You can tighten these clamps now.



# **STEP 14**

Connect the MAF electrical connector.





#### **STEP 15**

Tighten the lower clamps now.



## **STEP 16**

Thats it you are done.