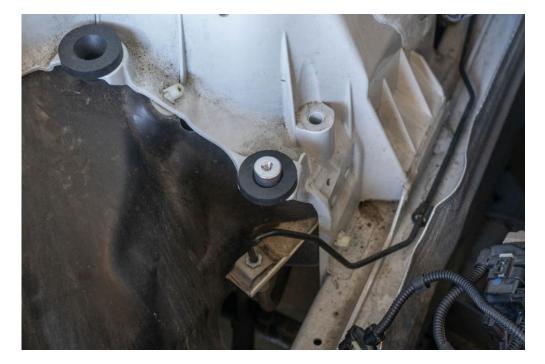

work on. Do not work on a hot motor.



# **STEP 1**

Disconnect the MAF electrical connector.



## **STEP 2**

Loosen the clamp and remove the intake silencer from the airbox.





# **STEP 3**

Lift and remove the airbox. Lift from the rear first to get it started as the air box is seated in the air intake inlet.



# **STEP 4**

Cut the lower clamp to remove the intake resonator.





## **STEP 5**

You will need to MAF wiring hardness from the intake resonator.



# STEP 6

Ready for install.







#### **STEP 7**

Install the silicone reducer on to the turbo inlet pipe.

Do not tighten the clamps yet.



## **STEP 8**

Transfer the MAF from the OEM intake to the CTS intake pipe.

Use the provided bolts and washers.





## **STEP 9**

Install the billet post in the lower grommet.



# **STEP 10**

You will need to install the intake pipe with the heat shield attached at the same time.







# STEP 11

Rotate the heat shield into place.



# **STEP 12**

The front mounting point requires the bolt, washer and nut to install.

The rear only requires the bolt and washer.

Do not over tighten.









# **STEP 13**

You can now install the air filter and straight silicone coupler. You can tighten these clamps now.



# **STEP 14**

Connect the MAF electrical connector.





#### **STEP 15**

Tighten the lower clamps now.



## **STEP 16**

Thats it you are done.