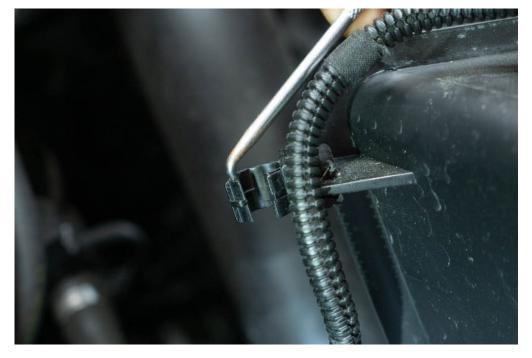

# **INSTALLATION GUIDE**

## CTS TURBO BMW G2X 230/330/430 B46 INTAKE SYSTEM CTS-IT-946





INSTALLATION GUIDE

G2X B46 Intake

#### WHAT IS INCLUDED

1. Intake System



# NOTES

Always make sure the car is safe to work on. Do not work on a hot motor.



# **STEP 1**

Disconnect the MAF electrical connector.



## **STEP 2**

Loosen the clamp and remove the intake silencer from the airbox.





# **STEP 3**

Lift and remove the airbox. Lift from the rear first to get it started as the air box is seated in the air intake inlet.



# **STEP 4**

Cut the lower clamp to remove the intake resonator.





## **STEP 5**

You will need to MAF wiring hardness from the intake resonator.



# STEP 6

Ready for install.







#### **STEP 7**

Install the silicone reducer on to the turbo inlet pipe.

Do not tighten the clamps yet.



## **STEP 8**

Transfer the MAF from the OEM intake to the CTS intake pipe.

Use the provided bolts and washers.





## **STEP 9**

Install the billet post in the lower grommet.



# **STEP 10**

You will need to install the intake pipe with the heat shield attached at the same time.







# STEP 11

Rotate the heat shield into place.



# **STEP 12**

The front mounting point requires the bolt, washer and nut to install.

The rear only requires the bolt and washer.

Do not over tighten.









# **STEP 13**

You can now install the air filter and straight silicone coupler. You can tighten these clamps now.



# **STEP 14**

Connect the MAF