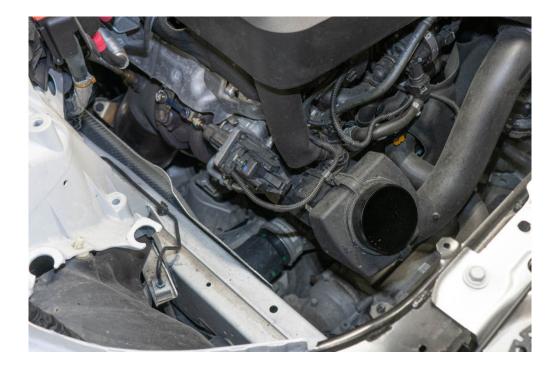

# **INSTALLATION GUIDE**

## CTS TURBO BMW G2X 230/330/430 B46 INTAKE SYSTEM CTS-IT-946





INSTALLATION GUIDE

G2X B46 Intake

#### WHAT IS INCLUDED

1. Intake System



# NOTES

Always make sure the car is safe to work on. Do not work on a hot motor.



# **STEP 1**

Disconnect the MAF electrical connector.



## **STEP 2**

Loosen the clamp and remove the intake silencer from the airbox.





# **STEP 3**

Lift and remove the airbox. Lift from the rear first to get it started as the air box is seated in the air intake inlet.



# **STEP 4**

Cut the lower clamp to remove the intake resonator.





## **STEP 5**

You will need to MAF wiring hardness from the intake resonator.



# STEP 6

Ready for install.







#### **STEP 7**

Install the silicone reducer on to the turbo inlet pipe.

Do not tighten the clamps yet.



## **STEP 8**

Transfer the MAF from the OEM intake to the CTS intake pipe.

Use the provided bolts and washers.





## **STEP 9**

Install the billet post in the lower grommet.



# **STEP 10**

You will need to install the intake pipe with the heat shield attached at the same time.







# STEP 11

Rotate the heat shield into place.



# **STEP 12**

The front mounting point requires the bolt, washer and nut to install.

The rear only requires the bolt and washer.

Do not over tighten.









# **STEP 13**

You can now install the air filter and straight silicone coupler. You can tighten these clamps now.



# **STEP 14**

Connect the MAF electrical connector.





####