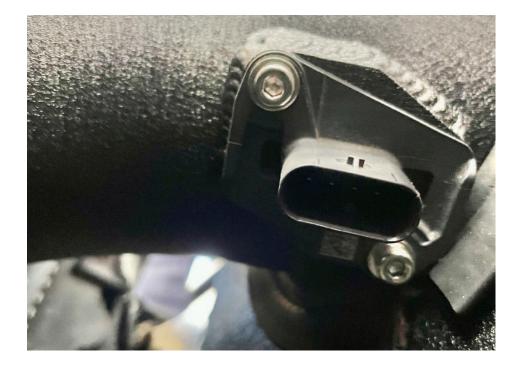

1. Intake System



# NOTES

Always make sure the car is safe to work on. Do not work on a hot motor.



# **STEP 1**

Disconnect the MAF electrical connector.



## **STEP 2**

Loosen the clamp and remove the intake silencer from the airbox.





# **STEP 3**

Lift and remove the airbox. Lift from the rear first to get it started as the air box is seated in the air intake inlet.



# **STEP 4**

Cut the lower clamp to remove the intake resonator.





## **STEP 5**

You will need to MAF wiring hardness from the intake resonator.



# STEP 6

Ready for install.







#### **STEP 7**

Install the silicone reducer on to the turbo inlet pipe.

Do not tighten the clamps yet.



## **STEP 8**

Transfer the MAF from the OEM intake to the CTS intake pipe.

Use the provided bolts and washers.





## **STEP 9**

Install the billet post in the lower grommet.



# **STEP 10**

You will need to install the intake pipe with the heat shield attached at the same time.







# STEP 11

Rotate the heat shield into place.



# **STEP 12**

The front mounting point requires the bolt, washer and nut to install.

The rear only requires the bolt and washer.

Do not over tighten.









# **STEP 13**

You can now install the air filter and straight silicone coupler. You can tighten these clamps now.



# **STEP 14**

Connect the MAF electrical connector.





#### **STEP 15**

Tighten the lower clamps now.



## **STEP 16**

Thats it you are done.