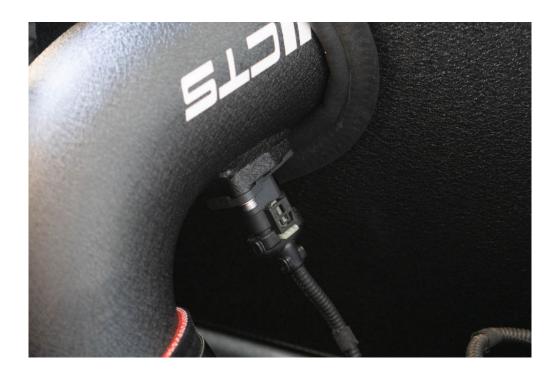

# **STEP 1**

Disconnect the MAF electrical connector.

# **STEP 14**

Connect the MAF electrical connector.