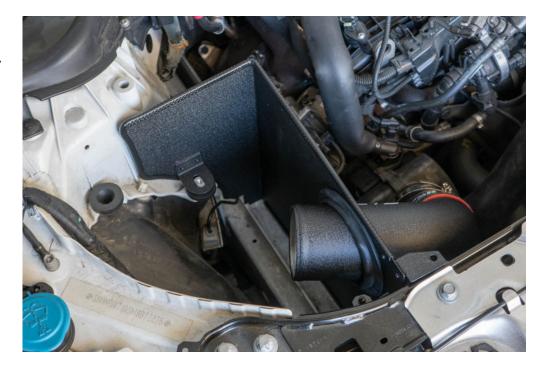

# **STEP 10**

You will need to install the intake pipe with the heat shield attached at the same time.

# STEP 11

Rotate the heat shield into place.