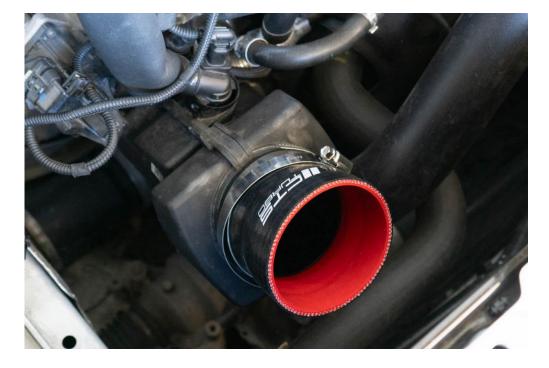

#### **STEP 7**

Install the silicone reducer on to the turbo inlet pipe.

Do not tighten the clamps yet.