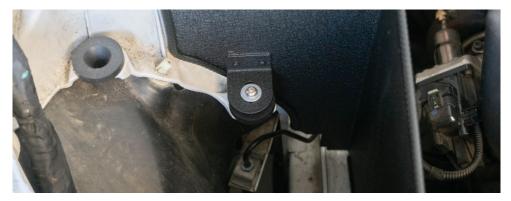

## **STEP 9**

Install the billet post in the lower grommet.

# **STEP 12**

The front mounting point requires the bolt, washer and nut to install.

The rear only requires the bolt and washer.

Do not over tighten.