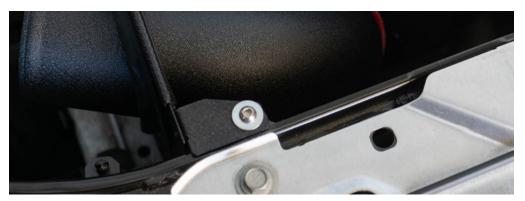

# **STEP 12**

The front mounting point requires the bolt, washer and nut to install.

The rear only requires the bolt and washer.

Do not over tighten.