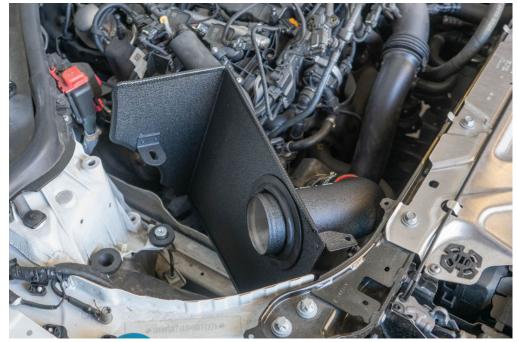

# **STEP 10**

You will need to install the intake pipe with the heat shield attached at the same time.

# STEP 11

Rotate the heat shield into place.