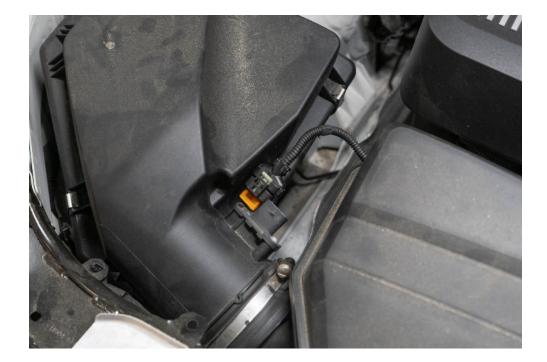

# **INSTALLATION GUIDE**

## CTS TURBO BMW G2X 230/330/430 B46 INTAKE SYSTEM CTS-IT-946





INSTALLATION GUIDE

G2X B46 Intake

#### WHAT IS INCLUDED

1. Intake System



# NOTES

Always make sure the car is safe to work on. Do not work on a hot motor.



# **STEP 1**

Disconnect the MAF electrical connector.



## **STEP 2**

Loosen the clamp and remove the intake silencer from the airbox.





# **STEP 3**

Lift and remove the airbox. Lift from the rear first to get it started as the air box is seated in the air intake inlet.



# **STEP 4**

Cut the lower clamp to remove the intake resonator.





## **STEP 5**

You will need to MAF wiring hardness from the intake resonator.



# STEP 6

Ready for install.







#### **STEP 7**

Install the silicone reducer on to the turbo inlet pipe.

Do not tighten the clamps yet.



## **STEP 8**

Transfer the MAF from the OEM intake to the CTS intake pipe.

Use the provided bolts and washers.





## **STEP 9**

Install the billet post in the lower grommet.



# **STEP 10**

You will need to install the intake pipe with the heat shield attached at the sa