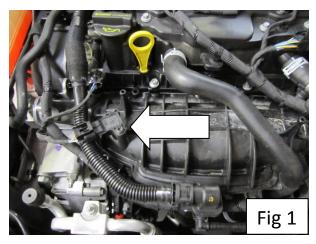

## FORD FIESTA ST 180 BOOST TAP INSTALLATION

**Tools required:** 

5mm allen key /socket

**T25 Torx Drive** 

- 1. Begin by removing your vehicles engine cover .To do this pull upwards sharply.
- 2. Locate the boost sensor (Fig 1.) and remove it using a T25 torx driver.