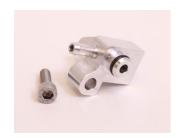

## FORD FIESTA ST 180 BOOST TAP INSTALLATION

**Tools required:** 

5mm allen key /socket

**T25 Torx Drive** 

- 1. Begin by removing your vehicles engine cover .To do this pull upwards sharply.
- 2. Locate the boost sensor (Fig 1.) and remove it using a T25 torx driver.