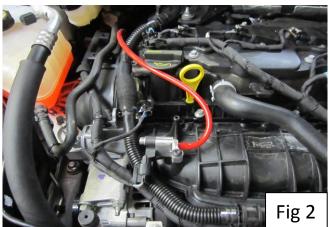

- 3. Fit the boost take off block supplied using the T25 torx screw. Fit the boost sensor using the supplied cap screw (Fig 2.)
- 4. Attach the vacuum line supplied that is red (FOR ILLUSTRATION PURPOSES ONLY) to the engine using the zip locks provided keeping it away from any hot sources or moving parts (Fig 2.)