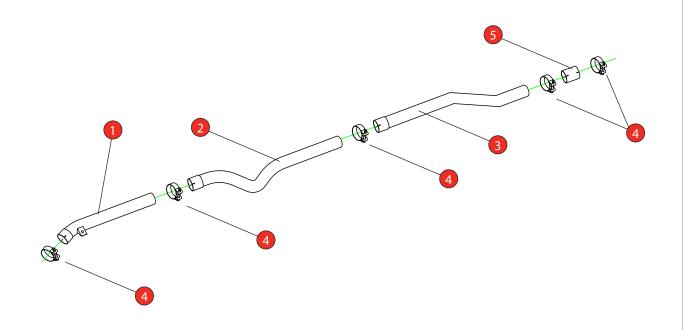

Estimated Fitting Time: 1 Hours 30 Minutes

| PART NO.   | DESCRIPTION                                | QTY                                                                                                                                                                                   |  |  |  |  |
|------------|--------------------------------------------|---------------------------------------------------------------------------------------------------------------------------------------------------------------------------------------|--|--|--|--|
| 727BM      | Link Pipe                                  |                                                                                                                                                                                       |  |  |  |  |
| 808BM      | GPF / Resonator Delete 1                   |                                                                                                                                                                                       |  |  |  |  |
| 855BM      | GPF / Resonator Delete to OE Back Box      | 1                                                                                                                                                                                     |  |  |  |  |
| Fit Kit    |                                            |                                                                                                                                                                                       |  |  |  |  |
| Z016.10069 | 79 - 85mm H/D Clamp                        | 5                                                                                                                                                                                     |  |  |  |  |
| AD129      | Adaptor                                    | 1                                                                                                                                                                                     |  |  |  |  |
|            | 727BM<br>808BM<br>855BM<br>3<br>2016.10069 | 727BM         Link Pipe           808BM         GPF / Resonator Delete           855BM         GPF / Resonator Delete to OE Back Box           2016.10069         79 - 85mm H/D Clamp |  |  |  |  |