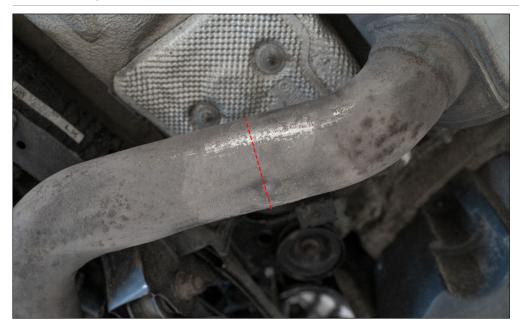

Estimated Fitting Time: 1 Hours 30 Minuets

**Cutting Instructions:** 

The original system requires cutting at the rear silencer. There is a dimple on the pipe to show the cut point that BMW use, we've highlighted it on the image.