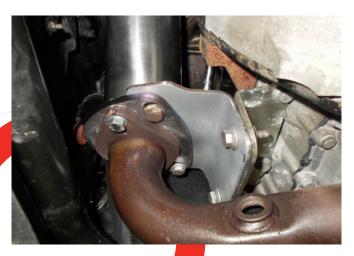

The Mounting bracket replaces the original mounting bracket. Bolt the flange of the downpipe to the mounting bracket. Bolt the flange of the Scorpion or original cat-back system to the flange of the downpipe as shown in the picture.