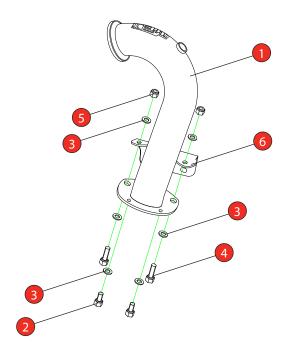

Estimated Fitting Time: 90 Minutes

| NO.     | PART NO.   | DESCRIPTION              | QTY |  |  |
|---------|------------|--------------------------|-----|--|--|
| 1       | 310FT      | De-cat Turbo Downpipe    | 1   |  |  |
| Fit Kit |            |                          |     |  |  |
| 2       | Z017.10040 | M8 x 20mm Hex Head Bolts | 2   |  |  |
| 3       | Z017.10831 | M8 x 17mm Washer         | 6   |  |  |
| 4       | Z017.10047 | M8 x 25mm Hex Head Bolts | 2   |  |  |
| 5       | Z017.10062 | M8 Nyloc Nut             | 2   |  |  |
| 6       | Z007.31598 | Mounting Bracket         | 1   |  |  |

The Mounting bracket replaces the original mounting bracket. Bolt the flange of the downpipe to the mounting bracket. Bolt the flange of the Scorpion or original cat-back system to the flange of the downpipe as shown in the picture.