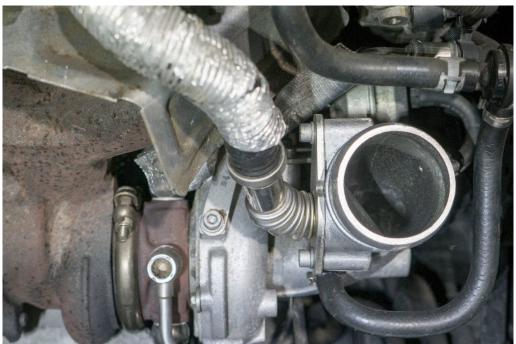

STEP 1

Remove the intake system.

STEP 2

Remove the PCV return line from the turbo.

STEP 3

Remove the breather line.

STEP 4

Remove the charge pipe that connects to the turbo.