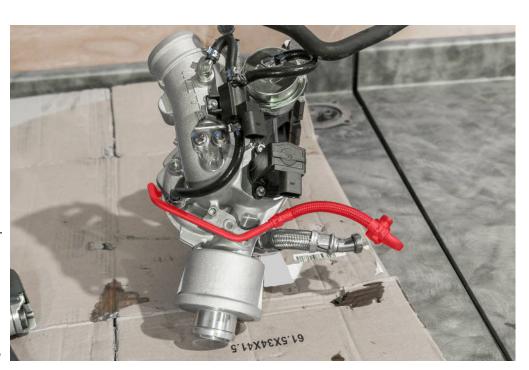

#### STEP 15

Transfer the lines from the OE turbo to the CTS turbo.

Before installing the turbo check that the water line is in the same position as the OEM turbo. If it isn't you'll need to swap the block off to the other port.

\*Also there is a copper spacer crush washer that needs to be used for clearance. You will see it installed on step 16