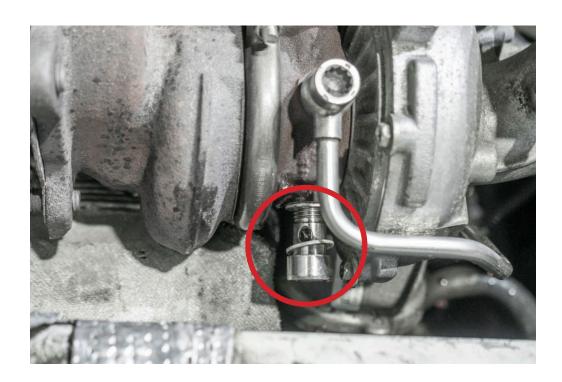

STEP 10
Remove turbo water line.

STEP 11

Disconnect the oil and water lines connected to the block.

STEP 12

Remove the water line from the turbo

STEP 13

Remove the nut holding the turbo manifold to the block