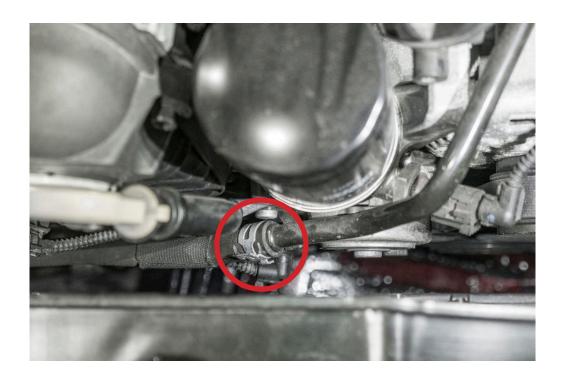

STEP 10
Remove turbo water line.

STEP 11

Disconnect the oil and water lines connected to the block.

STEP 12

Remove the water line from the turbo

STEP 13

Remove the nut holding the turbo manifold to the block