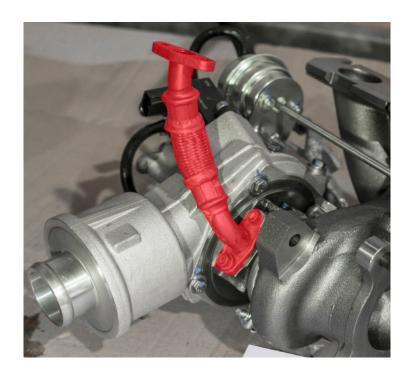

#### STEP 15

Transfer the lines from the OE turbo to the CTS turbo.

Before installing the turbo check that the water line is in the same position as the OEM turbo. If it isn't you'll need to swap the block off to the other port.

\*Also there is a copper spacer crush washer that needs to be used for clearance. You will see it installed on step 16