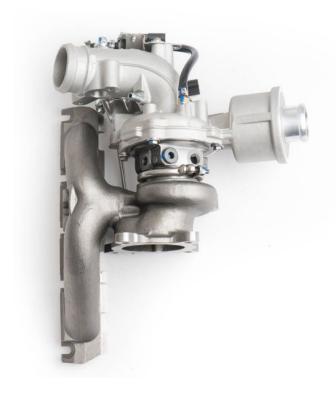

# **INSTALLATION GUIDE**

CTS-TR-1070



20630 Mufford Crescent, Unit #309 Langley, British Columbia V2Y 2V9

www.CTSTURBO.com



#### WHAT IS INCLUDED

- 1. CTS K04 Turbo
- 2. Hardware



#### **NOTES**

Vehicle used in this guide is a 2012 Audi A4. Other cars will follow the same steps. We highly recommend installation using a hoist. Professional installation recommended. Always make sure the car is safe to work on. Do not work on a hot motor.



STEP 1

Remove the intake system.



STEP 2

Remove the PCV return line from the turbo.





STEP 3

Remove the breather line.



STEP 4

Remove the charge pipe that connects to the turbo.





## STEP 5

Remove the nuts connecting the downpipe and midpipe.

There is a third nut that is easier to remove with and extension as shown in Step 7



## STEP 6

Remove the bolt that attaches the downpipe hanger to the transmission mount.





STEP 7

Disconnect the O2 sensors electrical connectors



STEP 8
Remove the nuts and downpipe