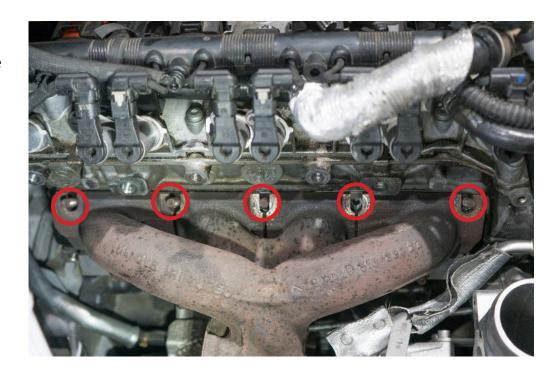

STEP 10
Remove turbo water line.

STEP 11

Disconnect the oil and water lines connected to the block.

STEP 12

Remove the water line from the turbo

STEP 13

Remove the nut holding the turbo manifold to the block