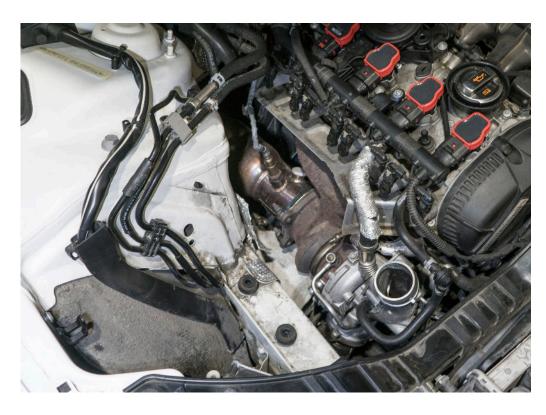

STEP 1

Remove the intake system.

STEP 2

Remove the PCV return line from the turbo.

STEP 3

Remove the breather line.

STEP 4

Remove the charge pipe that connects to the turbo.

## STEP 5

Remove the nuts connecting the downpipe and midpipe.

There is a third nut that is easier to remove with and extension as shown in Step 7