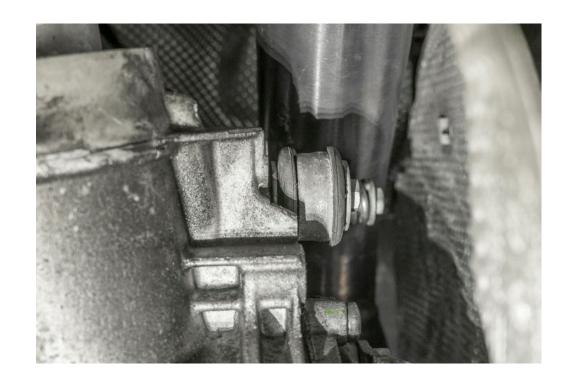

## STEP 6

Remove the bolt that attaches the downpipe hanger to the transmission mount.

STEP 7

Disconnect the O2 sensors electrical connectors

STEP 8
Remove the nuts and downpipe from the turbo.

STEP 9

Drain the oil and coolant.