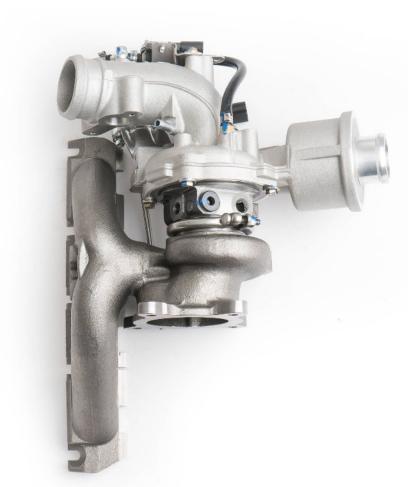

# **INSTALLATION GUIDE**

CTS-TR-1070



20630 Mufford Crescent, Unit #309 Langley, British Columbia V2Y 2V9

www.CTSTURBO.com



#### WHAT IS INCLUDED

- 1. CTS K04 Turbo
- 2. Hardware



#### **NOTES**

Vehicle used in this guide is a 2012 Audi A4. Other cars will follow the same steps. We highly recommend installation using a hoist. Professional installation recommended. Always make sure the car is safe to work on. Do not work on a hot motor.



STEP 1

Remove the intake system.



STEP 2

Remove the PCV return line from the turbo.





STEP 3

Remove the breather line.



STEP 4

Remove the charge pipe that connects to the turbo.





## STEP 5

Remove the nuts connecting the downpipe and midpipe.

There is a third nut that is easier to remove with and extension as shown in Step 7



## STEP 6

Remove the bolt that attaches