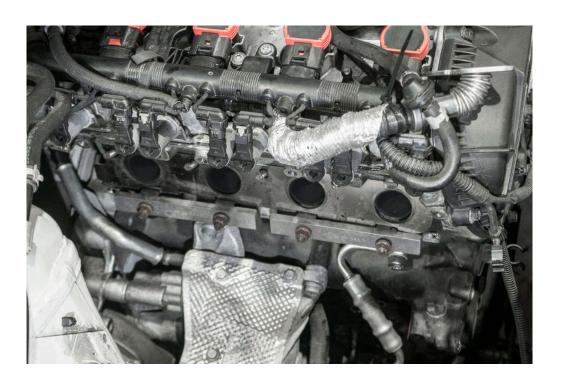

STEP 14

Remove the turbo.

#### STEP 15

Transfer the lines from the OE turbo to the CTS turbo.

Before installing the turbo check that the water line is in the same position as the OEM turbo. If it isn't you'll need to swap the block off to the other port.