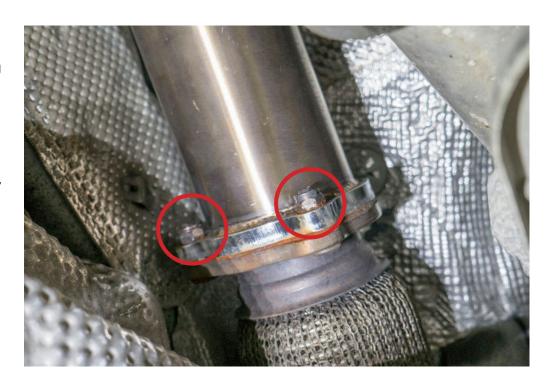

## STEP 5

Remove the nuts connecting the downpipe and midpipe.

There is a third nut that is easier to remove with and extension as shown in Step 7