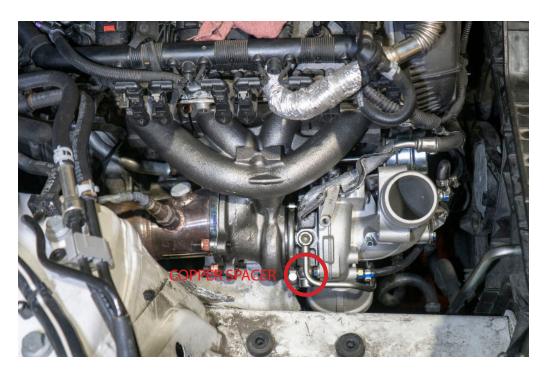

\*Also there is a copper spacer crush washer that needs to be used for clearance. You will see it installed on step 16

## STEP 16

Install the turbo and all the necessary lines, O2 Connects and downpipe.

Install new coolant and oil.

You are done!