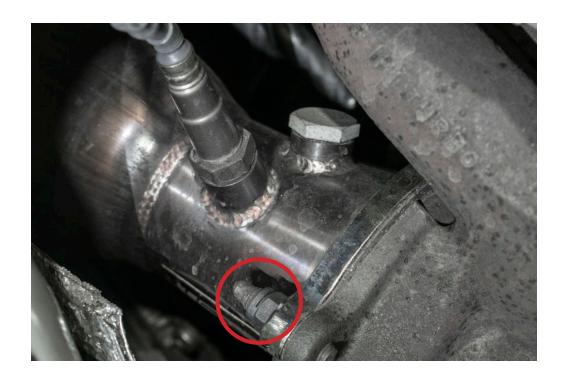

## STEP 5

Remove the nuts connecting the downpipe and midpipe.

There is a third nut that is easier to remove with and extension as shown in Step 7