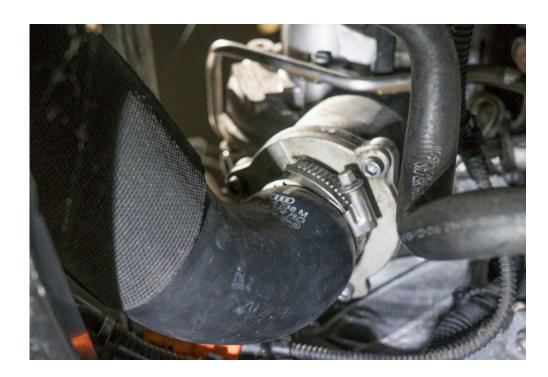

STEP 1

Remove the intake system.

STEP 2

Remove the PCV return line from the turbo.

STEP 3

Remove the breather line.

STEP 4

Remove the charge pipe that connects to the turbo.