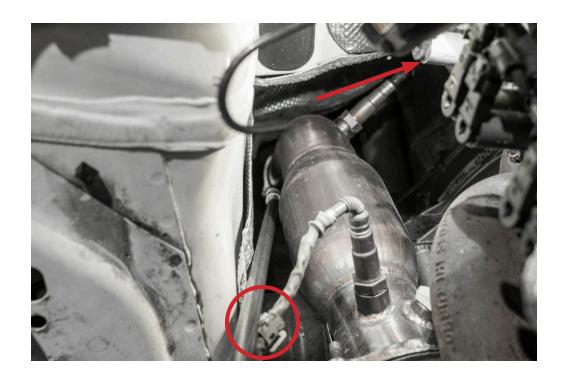

## STEP 6

Remove the bolt that attaches the downpipe hanger to the transmission mount.

STEP 7

Disconnect the O2 sensors electrical connectors

STEP 8
Remove the nuts and downpipe from the turbo.

STEP 9

Drain the oil and coolant.