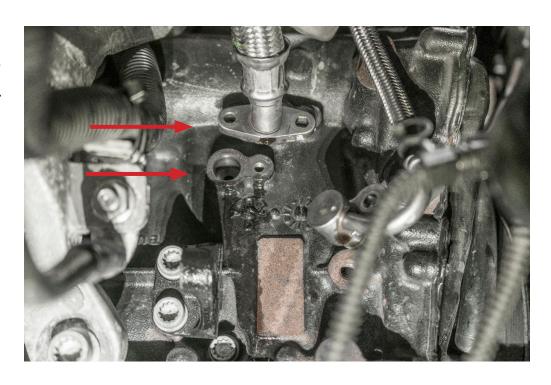

STEP 10
Remove turbo water line.

STEP 11

Disconnect the oil and water lines connected to the block.

STEP 12

Remove the water line from the turbo

STEP 13

Remove the nut holding the turbo manifold to the block