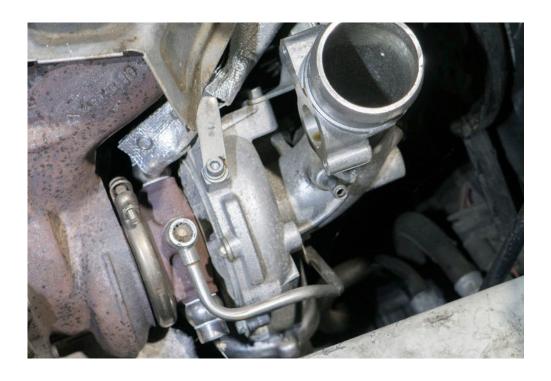

#### STEP 15

Transfer the lines from the OE turbo to the CTS turbo.

Before installing the turbo check that the water line is in the same position as the OEM turbo. If it isn't you'll need to swap the block off to the other port.

\*Also there is a copper spacer crush washer that needs to be used for clearance. You will see it installed on step 16